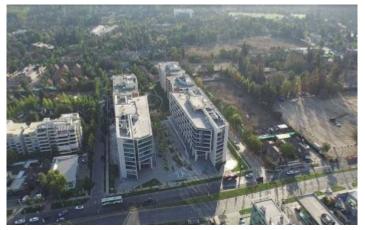

## BANMÉDICA/VIDA TRES – NUEVA LA DEHESA

Santiago, Chile

CODE: TIR1012

Type: Retail Location: Av. La Dehesa # 1822 Built Year: 2013 State: Sold Retail Surface (M2): 188.02 Floors: 8 Underground Levels: 4

### DESCRIPTION

TierraInfinita is proud to be the exclusive agent of this unique opportunity to acquire a retail space in the exclusive Nueva La Dehesa building in the La Dehesa area, leased to the successful healthcare industry companies Vida Tres and Banmédica.

The premises, with an area of ??188.02 m2, has a current lease contract which expires on August 31st 2020.

Nueva La Dehesa is a project designed to maximize the comfort of its users and visitors. Its prime location, connectivity and environment, coupled with careful planning, make it an ideal place for business development near a residential area.

Nueva La Dehesa has sold all the offices and has leased retail spaces to prestigious companies. It is expected in the coming months to lease the entire available retail spaces. Current tenants include: